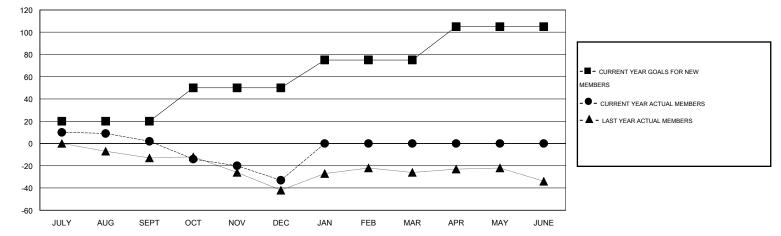

### LOCATION NEW JERSEY

 $\mathsf{GMT} \: \mathsf{CA} \: 1$ 

| Clubs                 |                  |           |                  |                       | Members       |                    |                                     |                    |                  |
|-----------------------|------------------|-----------|------------------|-----------------------|---------------|--------------------|-------------------------------------|--------------------|------------------|
| RESULTS FOR 2016-2017 |                  |           |                  | RESULTS FOR 2016-2017 |               |                    |                                     |                    |                  |
| QUARTER               | NEW CLUB<br>GOAL | NEW CLUBS | DROPPED<br>CLUBS | NET<br>GAIN/LOSS      | QUARTER       | NEW MEMBER<br>GOAL | CHARTER AND<br>NEW MEMBERS<br>ADDED | DROPPED<br>MEMBERS | NET<br>GAIN/LOSS |
| JULY/AUG/SEPT         | 0                | 0         | 0                | 0                     | JULY/AUG/SEPT | 20                 | 44                                  | 42                 | 2                |
| OCT/NOV/DEC           | 1                | 0         | 0                | 0                     | OCT/NOV/DEC   | 30                 | 28                                  | 63                 | -35              |
| JAN/FEB/MAR           | 0                | 0         | 0                | 0                     | JAN/FEB/MAR   | 25                 | 0                                   | 0                  | 0                |
| APR/MAY/JUNE          | 1                | 0         | 0                | 0                     | APR/MAY/JUNE  | 30                 | 0                                   | 0                  | 0                |

#### GOALS AND ACTUAL MEMBERS CUMULATIVE

| DROPPED CLUBS: 0 | 27 CLUBS OF 66 ADDED 1 OR MORE           | GENDER DISTRIBUTION   |              |  |
|------------------|------------------------------------------|-----------------------|--------------|--|
|                  | NEW MEMBERS                              |                       | 183 (70.67%) |  |
| DROPPED MEMBERS  |                                          | FEMALE 49             | 1 (29.33%)   |  |
| DECEASED 10      |                                          |                       |              |  |
| CLUB CANCELLED 0 | CLICK HERE FOR HEALTH<br>ASSESSMENT DATA | FAMILY UNIT MEMBERS   | 247<br>119   |  |
| OTHER 95         |                                          |                       |              |  |
| TOTAL 105        |                                          | NON-HEAD OF HOUSEHOLD | 128          |  |